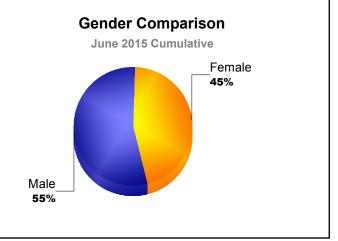

| -139                        | 18                       |
| 2013-2014 | 1            | -2               | -1                     | 68             | 27                 | 4                    | 16                  | 115                      | -178                        | -63                      |
| 2014-2015 | 1            | -2               | -1                     | 90             | 24                 | 3                    | 23                  | 140                      | -128                        | 12                       |
| Average   | 1            | -2               | 0                      | 92             | 29                 | 6                    | 14                  | 141                      | -154                        | -13                      |









## **District 410 B SWAZILAND**



MBR0065

9:13:03AM