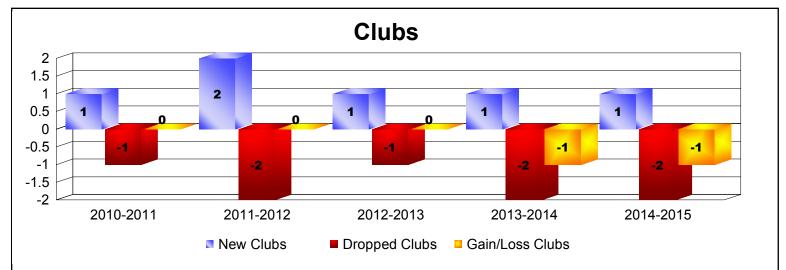

## **District 410 B REP OF SOUTH AFRICA**

| Year      | New<br>Clubs | Dropped<br>Clubs | Gain/<br>Loss<br>Clubs | New<br>Members | Charter<br>Members | Reinstate<br>Members | Transfer<br>Members | Total<br>Member<br>Added | Total<br>Members<br>Dropped | Gain/<br>Loss<br>Members |
|-----------|--------------|------------------|------------------------|----------------|--------------------|----------------------|---------------------|--------------------------|-----------------------------|--------------------------|
| 2010-2011 | 1            | -1               | 0                      | 116            | 22                 | 9                    | 11                  | 158                      | -135                        | 23                       |
| 2011-2012 | 2            | -2               | 0                      | 65             | 51                 | 9                    | 11                  | 136                      | -192                        | -56                      |
| 2012-2013 | 1            | -1               | 0                      | 122            | 23                 | 4                    | 8                   | 157                      | -139                        | 18                       |
| 2013-2014 | 1            | -2               | -1                     | 68             | 27                 | 4                    | 16                  | 115                      | -178                        | -63                      |
| 2014-2015 | 1            | -2               | -1                     | 90             | 24                 | 3                    | 23                  | 140                      | -128                        | 12                       |
| Average   | 1            | -2               | 0                      | 92             | 29                 | 6                    | 14                  | 141                      | -154                        | -13                      |