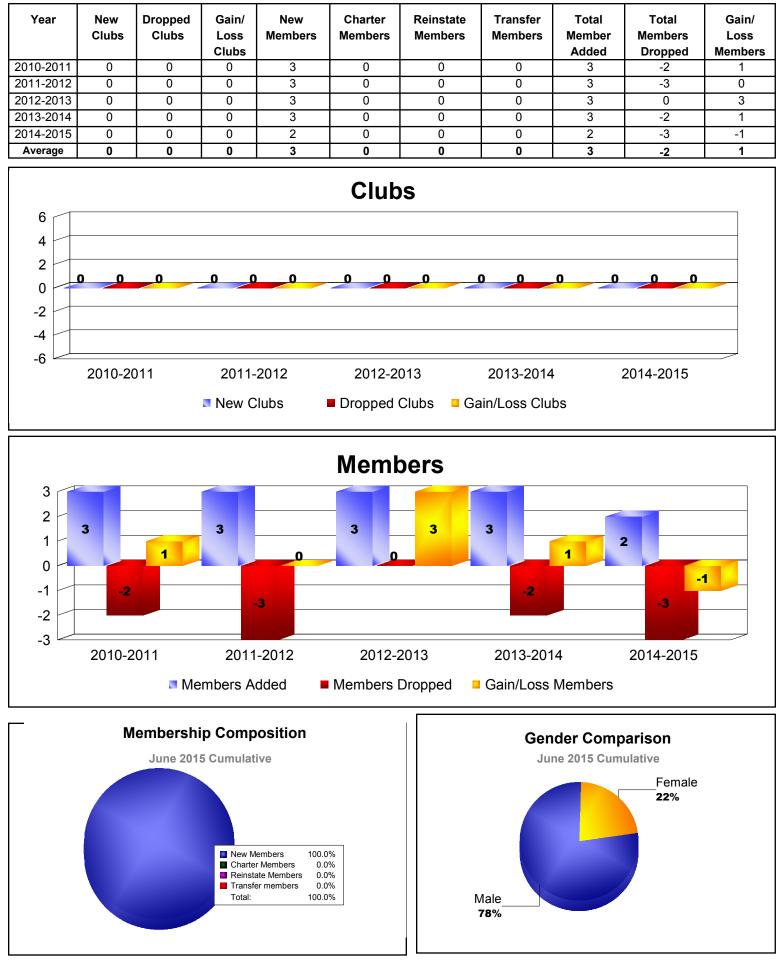

| 18                       |
| 2013-2014 | 1            | -2               | -1                     | 68             | 27                 | 4                    | 16                  | 115                      | -178                        | -63                      |
| 2014-2015 | 1            | -2               | -1                     | 90             | 24                 | 3                    | 23                  | 140                      | -128                        | 12                       |
| Average   | 1            | -2               | 0                      | 92             | 29                 | 6                    | 14                  | 141                      | -154                        | -13                      |









## **District 410 B SWAZILAND**



MBR0065

9:13:03AM