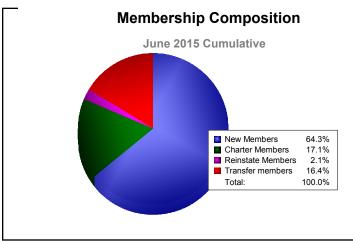

## **District 410 B REP OF SOUTH AFRICA**

| Year      | New<br>Clubs | Dropped<br>Clubs | Gain/<br>Loss<br>Clubs | New<br>Members | Charter<br>Members | Reinstate<br>Members | Transfer<br>Members | Total<br>Member<br>Added | Total<br>Members<br>Dropped | Gain/<br>Loss<br>Members |
|-----------|--------------|------------------|------------------------|----------------|--------------------|----------------------|---------------------|--------------------------|-----------------------------|--------------------------|
| 2010-2011 | 1            | -1               | 0                      | 116            | 22                 | 9                    | 11                  | 158                      | -135                        | 23                       |
| 2011-2012 | 2            | -2               | 0                      | 65             | 51                 | 9                    | 11                  | 136                      | -192                        | -56                      |
| 2012-2013 | 1            | -1               | 0                      | 122            | 23                 | 4                    | 8                   | 157                      | -139                        | 18                       |
| 2013-2014 | 1            | -2               | -1                     | 68             | 27                 | 4                    | 16                  | 115                      | -178                        | -63                      |
| 2014-2015 | 1            | -2               | -1                     | 90             | 24                 | 3                    | 23                  | 140                      | -128                        | 12                       |
| Average   | 1            | -2               | 0                      | 92             | 29                 | 6                    | 14                  | 141                      | -154                        | -13                      |