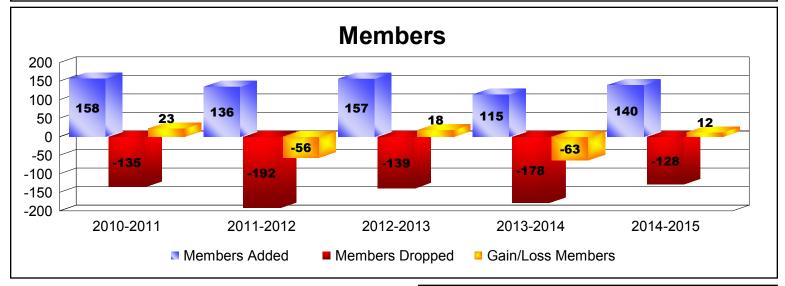

## **District 410 B REP OF SOUTH AFRICA**

| Year      | New<br>Clubs | Dropped<br>Clubs | Gain/<br>Loss<br>Clubs | New<br>Members | Charter<br>Members | Reinstate<br>Members | Transfer<br>Members | Total<br>Member<br>Added | Total<br>Members<br>Dropped | Gain/<br>Loss<br>Members |
|-----------|--------------|------------------|------------------------|----------------|--------------------|----------------------|---------------------|--------------------------|-----------------------------|--------------------------|
| 2010-2011 | 1            | -1               | 0                      | 116            | 22                 | 9                    | 11                  | 158                      | -135                        | 23                       |
| 2011-2012 | 2            | -2               | 0                      | 65             | 51                 | 9                    | 11                  | 136                      | -192                        | -56                      |
| 2012-2013 | 1            | -1               | 0                      | 122            | 23                 | 4                    | 8                   | 157                      | -139                        | 18                       |
| 2013-2014 | 1            | -2               | -1                     | 68             | 27                 | 4                    | 16                  | 115                      | -178                        | -63                      |
| 2014-2015 | 1            | -2               | -1                     | 90             | 24                 | 3                    | 23                  | 140                      | -128                        | 12                       |
| Average   | 1            | -2               | 0                      | 92             | 29                 | 6                    | 14                  | 141                      | -154                        | -13                      |